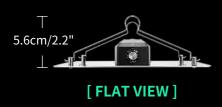

# **DIMENSIONS**

# **SPECIFICATIONS**

| Light Source      | Samsung LM301H                                  |  |  |
|-------------------|-------------------------------------------------|--|--|
| Spectrum          | Full Spectrums; 380nm-780nm, rich 660nm         |  |  |
| Input power       | 120W/100-277V                                   |  |  |
| Frequency         | 50-60HZ                                         |  |  |
| Fix Dimensions    | 11.8"Lx11.8" Wx2.2" H<br>30cm L x30cm Wx5.6cm H |  |  |
| Weight            | 3.22lbs/1.46kg                                  |  |  |
| Energy Efficiency | 2.3umol/J                                       |  |  |
| Dimming           | 25 %/50 %/75 %/100%/OFF                         |  |  |
| Lifetime          | L90: >54000hrs                                  |  |  |
| Power Factor      | >88%                                            |  |  |
| Certifications    | ETL&CE&IP65                                     |  |  |
| Warranty          | 3 Year Standard Warranty                        |  |  |