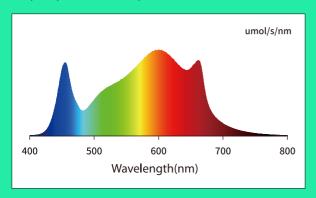

#### **PHOTOSYNTHESIS**

**Output Spectrum Test Report** 

# **SPECIFICATIONS**

| Light Source      | Samsung LM301H                                  |  |  |
|-------------------|-------------------------------------------------|--|--|
| Spectrum          | Full Spectrums; 380nm-780nm, rich 660nm         |  |  |
| Input power       | 120W/100-277V                                   |  |  |
| Frequency         | 50-60HZ                                         |  |  |
| Fix Dimensions    | 11.8"Lx11.8" Wx2.2" H<br>30cm L x30cm Wx5.6cm H |  |  |
| Weight            | 3.22lbs/1.46kg                                  |  |  |
| Energy Efficiency | 2.3umol/J                                       |  |  |
| Dimming           | 25 %/50 %/75 %/100%/OFF                         |  |  |
| Lifetime          | L90: >54000hrs                                  |  |  |
| Power Factor      | >88%                                            |  |  |
| Certifications    | ETL&CE&IP65                                     |  |  |
| Warranty          | 3 Year Standard Warranty                        |  |  |