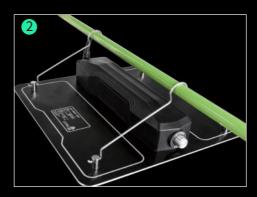

## **INSTALLATION**

- 1. Use yoyo to pass through the hook of the LED, and then fix the other end of yoyo on the ceiling of the greenhouse.
- 2.Take off the LED hook, then put the hookon the bracket, and then install the LED.