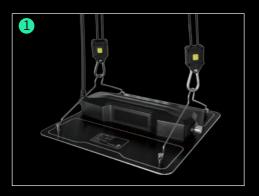

## **INSTALLATION**

- 1. Use yoyo to pass through the hook of the LED, and then fix the other end of yoyo on the ceiling of the greenhouse.
- 2.Take off the LED hook, then put the hookon the bracket, and then install the LED.