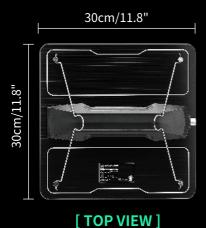

# **DIMENSIONS**

# **SPECIFICATIONS**

| Light Source      | Samsung LM301H                                  |  |  |
|-------------------|-------------------------------------------------|--|--|
| Spectrum          | Full Spectrums; 380nm-780nm, rich 660nm         |  |  |
| Input power       | 120W/100-277V                                   |  |  |
| Frequency         | 50-60HZ                                         |  |  |
| Fix Dimensions    | 11.8"Lx11.8" Wx2.2" H<br>30cm L x30cm Wx5.6cm H |  |  |
| Weight            | 3.22lbs/1.46kg                                  |  |  |
| Energy Efficiency | 2.3umol/J                                       |  |  |
| Dimming           | 25 %/50 %/75 %/100%/OFF                         |  |  |
| Lifetime          | L90: >54000hrs                                  |  |  |
| Power Factor      | >88%                                            |  |  |
| Certifications    | ETL&CE&IP65                                     |  |  |
| Warranty          | 3 Year Standard Warranty                        |  |  |