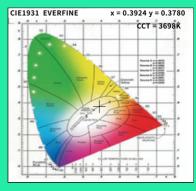

ne.

Repairing. If there is something wrong with your light, please contact us. Opening the light to inspect or repair with permission will not affect your existing warranty. However, if you open the light or install items in it without our permission, you risk damaging your light. This type of damage isn't covered by the limited warranty.

Cleaning. When cleaning the outside of your light and its components, first shut down your light, then unplug the power cord. Then dampen a clean, soft, lint-free cloth to wipe the light. Avoid allowing moisture in any openings.

Warning. LED grow lights can cause eye damage. Avoid looking directly at the lights when they are on. Use shielding and light blocking glasses to protect your eyes.

#### **PHOTOSYNTHESIS**

**Output Spectrum Test Report** 





## PACKAGE INCLUDES

1 x 120W LED Grow Light

1 x Power Cord

1 x Unstruction Manual

2 x RJ11 3 Way Telephone Cable Splitter

# **DIMENSIONS**





# **SPECIFICATIONS**

| Light Source      | Samsung LM301H                                  |  |  |
|-------------------|-------------------------------------------------|--|--|
| Spectrum          | Full Spectrums; 380nm-780nm, rich 660nm         |  |  |
| Input power       | 120W/100-277V                                   |  |  |
| Frequency         | 50-60HZ                                         |  |  |
| Fix Dimensions    | 11.8"Lx11.8" Wx2.2" H<br>30cm L x30cm Wx5.6cm H |  |  |
| Weight            | 3.22lbs/1.46kg                                  |  |  |
| Energy Efficiency | 2.3umol/J                                       |  |  |
| D